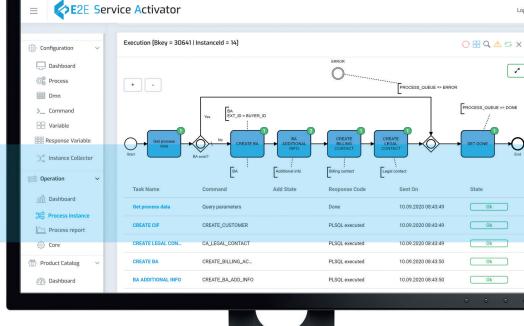

## Process instance browser

At all times check status of your single instance of your business process. Optimize process models and remove unnecessary steps by analyzing the statistics collected.

The process instance browser allows detail insight into the current status of each individual instance process, review of current performance of activities. review possibility of eliminating errors (when performing the process) and insight into history performing individual instances of the process.

# Reporting

2

Ok

Ok

Ok

Ok

State of active and inactive processes

A detailed activity overview of each individual instance of the process