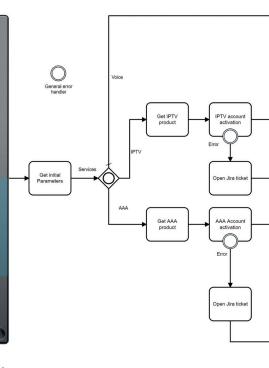

# Design process

Intuitive business process modeling using simple graphical interface. The interface supports all standard BPM elements and allows accurately modeling of complex processes.

Gain clear insight and easily improve your business processes of your organization!